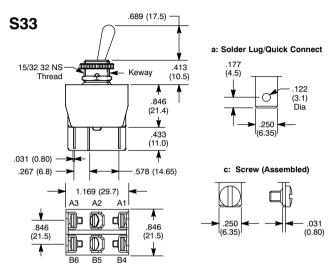

## 

| NTE<br>Type No. | Circuitry | Action |      |      | Actuator            | Diag<br>No. |
|-----------------|-----------|--------|------|------|---------------------|-------------|
| 54-360          | DPDT      | ON     | NONE | ON   | Nickel Plated Brass | S33a        |
| 54-361          | DPDT      | ON     | OFF  | ON   | Nickel Plated Brass | S33a        |
| 54-362*         | SP3T      | ON     | ON   | ON   | Nickel Plated Brass | S33a        |
| 54-363          | DPDT      | (ON)   | NONE | ON   | Nickel Plated Brass | S33a        |
| 54-364          | DPDT      | (ON)   | OFF  | (ON) | Nickel Plated Brass | S33a        |
| 54-365          | DPDT      | ON     | OFF  | (ON) | Nickel Plated Brass | S33a        |
| 54-366          | DPST      | ON     | NONE | OFF  | Nickel Plated Brass | S33a        |
| 54-367          | DPST      | ON     | NONE | OFF  | Nickel Plated Brass | S33c        |
| 54-369          | DPDT      | ON     | NONE | ON   | Nickel Plated Brass | S33c        |
| 54-370          | DPDT      | ON     | OFF  | ON   | Nickel Plated Brass | S33c        |
| 54-371*         | SP3T      | ON     | ON   | ON   | Nickel Plated Brass | S33c        |
| 54-372          | DPDT      | (ON)   | NONE | ON   | Nickel Plated Brass | S33c        |
| 54-373          | DPDT      | (ON)   | OFF  | (ON) | Nickel Plated Brass | S33c        |
| 54-374          | DPDT      | ON     | OFF  | (ON) | Nickel Plated Brass | S33c        |

**Electrical Life:** 10,000 cycles (min.) at full load **Terminal Type:** Refer to Diag No. in Table

Mounting Hole: .480 (12.2)